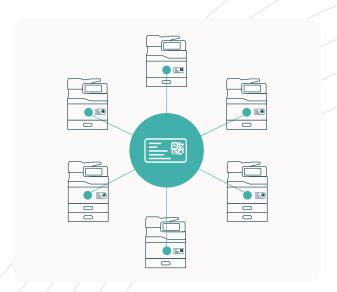

### How it works

#### For networked printers and MFPs:

- Toshiba mails a printed asset tag for each device, with unique QR code and instructions.
- Scan the QR code using your smartphone to enter device location and contact information.
- Once registered, simply scan the QR again to order supplies or request service.

#### For non-networked printers and MFPs:

- Toshiba will email an asset tag for each of your non-networked printers and MFPs, which contains a QR code and instructions for enrolling the device.
- 2 Print and scan the QR code with your smartphone and enter location and key contact information.
- Once registered, simply scan the QR code to order supplies or schedule service.